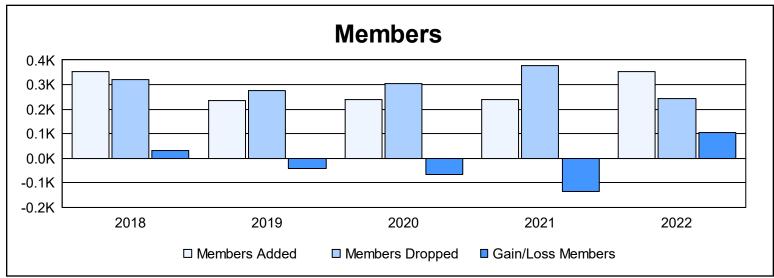

District 2 S2 As of June 2022 Cumulative

| Year      | New<br>Clubs | Dropped<br>Clubs | Gain/<br>Loss<br>Clubs | New<br>Members | Charter<br>Members | Reinstate<br>Members | Transfer<br>Members | Total<br>Member<br>Added | Total<br>Members<br>Dropped | Gain/<br>Loss<br>Members |
|-----------|--------------|------------------|------------------------|----------------|--------------------|----------------------|---------------------|--------------------------|-----------------------------|--------------------------|
| 2017-2018 | 3            | 2                | 1                      | 244            | 98                 | 4                    | 5                   | 351                      | 320                         | 31                       |
| 2018-2019 | 2            | 2                | 0                      | 167            | 47                 | 12                   | 10                  | 236                      | 277                         | -41                      |
| 2019-2020 | 2            | 2                | 0                      | 181            | 43                 | 9                    | 4                   | 237                      | 304                         | -67                      |
| 2020-2021 | 1            | 3                | -2                     | 197            | 22                 | 21                   | 1                   | 241                      | 376                         | -135                     |
| 2021-2022 | 1            | 1                | 0                      | 294            | 30                 | 9                    | 18                  | 351                      | 245                         | 106                      |
| Average   | 2            | 2                | 0                      | 217            | 48                 | 11                   | 8                   | 283                      | 304                         | -21                      |